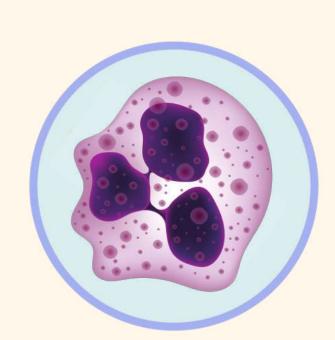

#### **ACUTE INFLAMMATORY CELLS INFILTRATE**

YES→ Moderate to severe

**→** (3

YES→ Mild

NO

**→** 

2

#### **CHRONIC INFLAMMATORY INFILTRATE**

YES→ Moderate/marked increase NO or mild increase **→** 

ī

**─** 

0