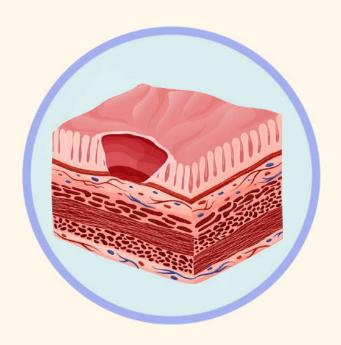

# NANCY HISTOLOGICAL INDEX

Five-grade classification of histological disease activity for UC

#### **ULCERATION**

### GRADE

YES→Severely active disease NO ----

4