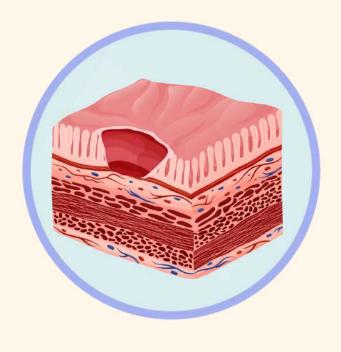

## NANCY HISTOLOGICAL INDEX

Five-grade classification of histological disease activity for UC

#### **ULCERATION**

### GRADE

YES→Severely active disease NO ----

4