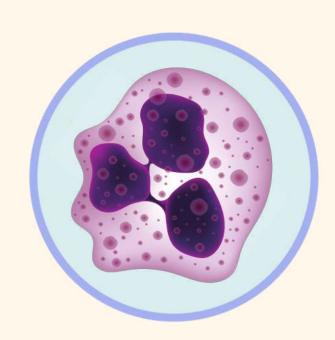

#### **ACUTE INFLAMMATORY CELLS INFILTRATE**

YES→ Moderate to severe

**→** (3

YES→ Mild

NO

**→** 

2

#### **CHRONIC INFLAMMATORY INFILTRATE**

YES→ Moderate/marked increase NO or mild increase **→** 

ī

**─** 

0