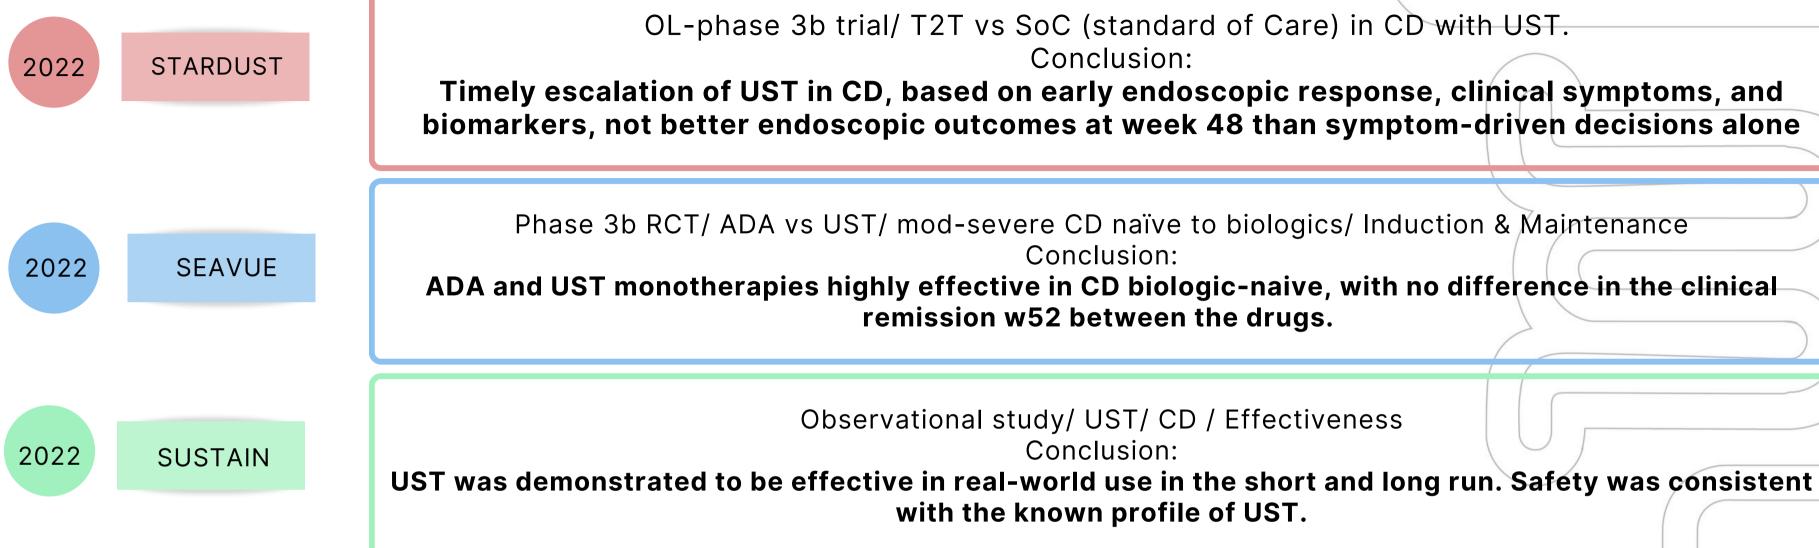

| dard o | of | Care) | in | CD with | UST | • |
|--------|----|-------|----|---------|-----|---|
| on:    |    |       |    |         |     |   |