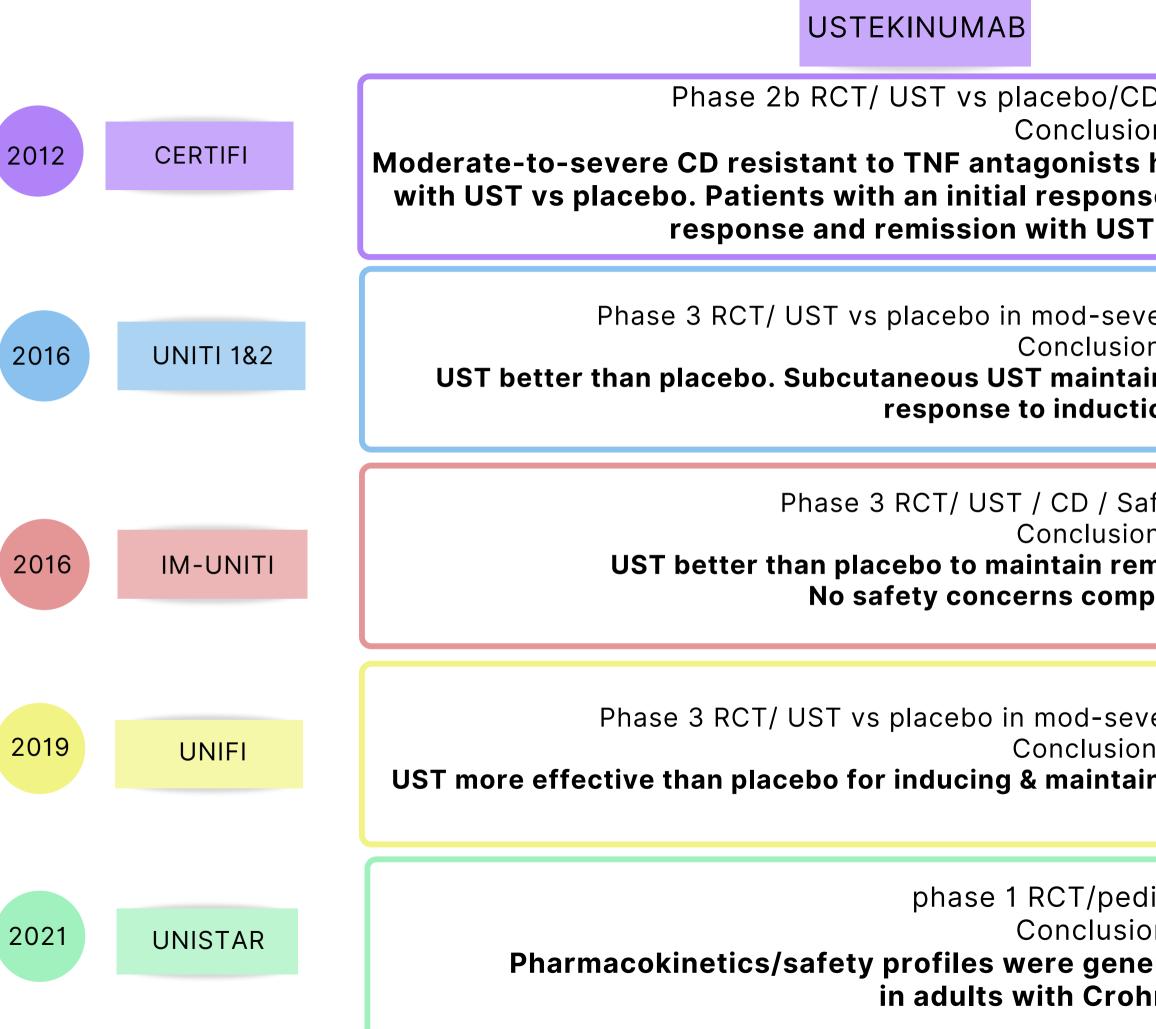

| D/ Induction& Maintenance<br>n:<br>had an increased rate of response to induction<br>e to UST had significantly increased rates of<br>as maintenance therapy. |   |
|---------------------------------------------------------------------------------------------------------------------------------------------------------------|---|
| ere CD / Induction& Maintenance<br>n:<br>ned remission in patients who had a clinical<br>on therapy.                                                          |   |
| fety & Maintenance<br>n:<br>nission in moderate-active CD.<br>pared to placebo.                                                                               | / |
| ere UC/ Induction & Maintenance<br>n:<br>ning remission in patients with mod-severe UC.                                                                       |   |
| iatric CD/<br>n:<br><b>rally consistent with those observed</b><br>n's disease                                                                                |   |